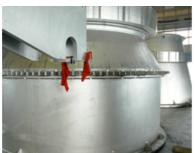

## **Constructions**

ALCUTEC employs highly qualified personnel, i.e. experienced riggers and supervisory staff, for assembling the plant components. When the customer wishes to carry out the erection work himself, which frequently occurs, ALCUTEC will only send its supervisory personnel who closely cooperate with the project management. This is to ensure that the erection work will be carried out on schedule, in top quality and in a workmanlike fashion.