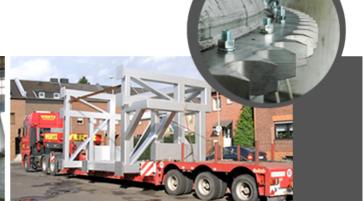

## **Constructions**

ALCUTEC employs highly qualified personnel, i.e. experienced riggers and supervisory staff, for assembling the plant components. When the customer wishes to carry out the erection work himself, which frequently occurs, ALCUTEC will only send its supervisory personnel who closely cooperate with the project management. This is to ensure that the erection work will be carried out on schedule, in top quality and in a workmanlike fashion.